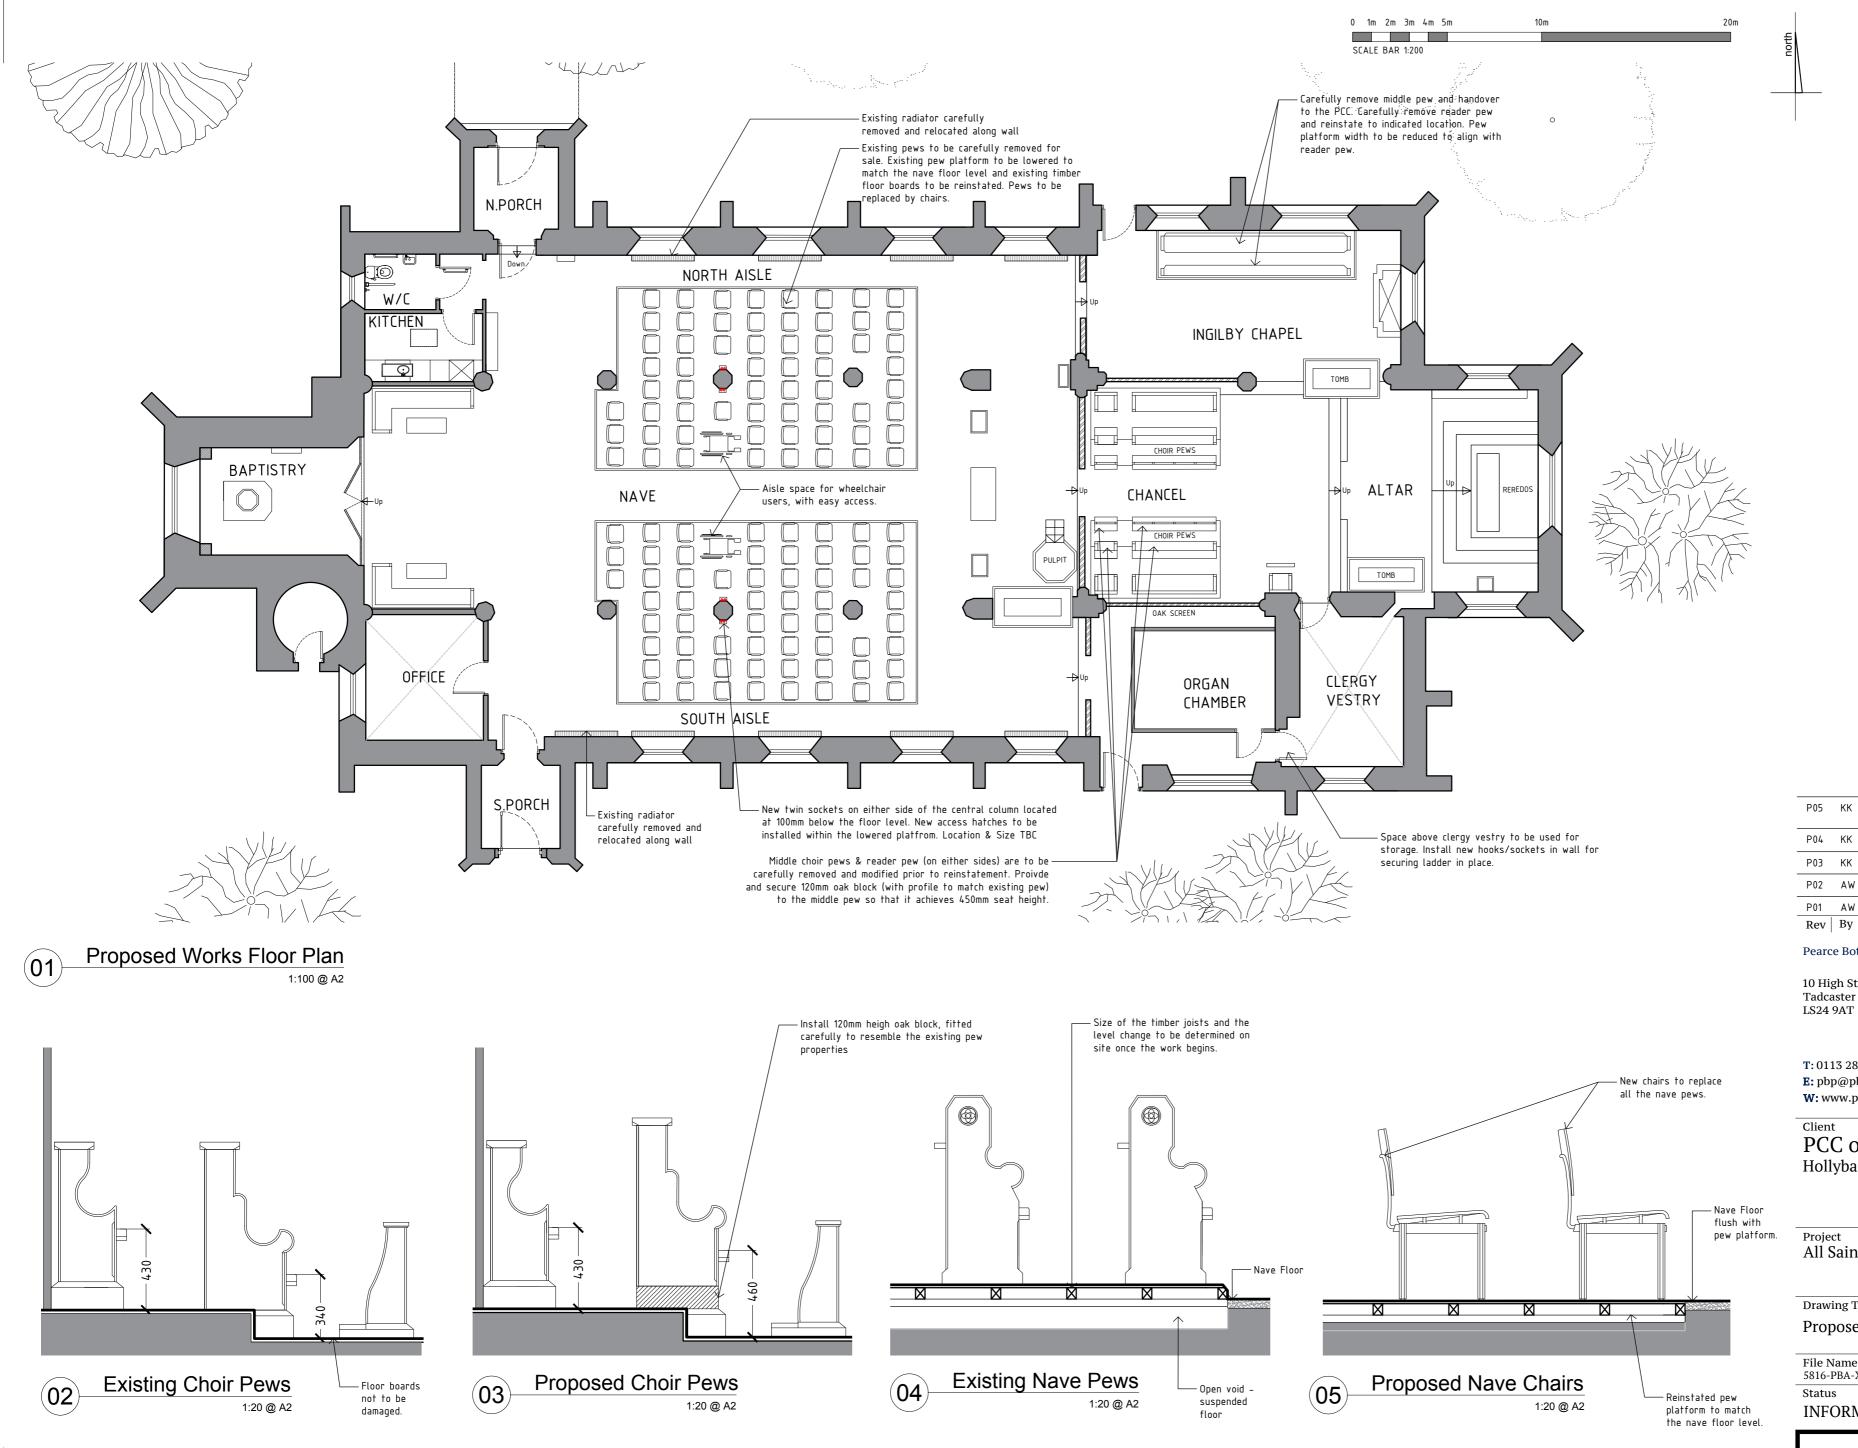

Do not scale off this drawing. Work to figured dimensions any discrepancy to be reported to the Architects. Refer to larger scale drawings where available.

- NOTE 1) All pews must be carefully removed either for handing
- to the PCC or to be kept safe for reinstatement.
- 2) Contractor to confirm dimensions on site.

3) Double sockets on either side of the central column.

| P05   KK   02/05/2024 Added - Existing pews next to Kitchen & WC area;<br>Radiators behind rear pews. Issued for Information     P04   KK   27/03/'24   Choir pew dimension updated. Issued for Information     P03   KK   27/02/'24   Revised & Issued for Information     P03   KK   27/02/'24   Revised & Issued for Information     P02   AW   06/12/23   Revised & Issued for Information     P01   AW   18/10/23   Issued for Information     Rev   By   Date   Revision Note |     |    |           |                                                     |
|-------------------------------------------------------------------------------------------------------------------------------------------------------------------------------------------------------------------------------------------------------------------------------------------------------------------------------------------------------------------------------------------------------------------------------------------------------------------------------------|-----|----|-----------|-----------------------------------------------------|
| P03   KK   27/02/'24   Revised & Issued for Information     P02   AW   06/12/23   Revised & Issued for Information     P01   AW   18/10/23   Issued for Information                                                                                                                                                                                                                                                                                                                 | P05 | KK | 02/05/202 |                                                     |
| P02 AW 06/12/23 Revised & Issued for Information   P01 AW 18/10/23 Issued for Information                                                                                                                                                                                                                                                                                                                                                                                           | P04 | KK | 27/03/'24 | Choir pew dimension updated. Issued for Information |
| P01 AW 18/10/23 Issued for Information                                                                                                                                                                                                                                                                                                                                                                                                                                              | P03 | KK | 27/02/'24 | Revised & Issued for Information                    |
|                                                                                                                                                                                                                                                                                                                                                                                                                                                                                     | P02 | AW | 06/12/23  | Revised & Issued for Information                    |
| Rev By Date Revision Note                                                                                                                                                                                                                                                                                                                                                                                                                                                           | P01 | AW | 18/10/23  | Issued for Information                              |
|                                                                                                                                                                                                                                                                                                                                                                                                                                                                                     | Rev | By | Date      | Revision Note                                       |

## Project All Saints Church, Ripley - Internal Reordering Drawing Title Proposed GA \_ details File Name 5816-PBA-XX-ZZ-DR-A-SK01 Scale Drawn Checked Date Status INFORMATION Noted@A2 AW AS Oct-23 Proj. Ref. Drawing Number Revision 5816 -(SK)01 - P05